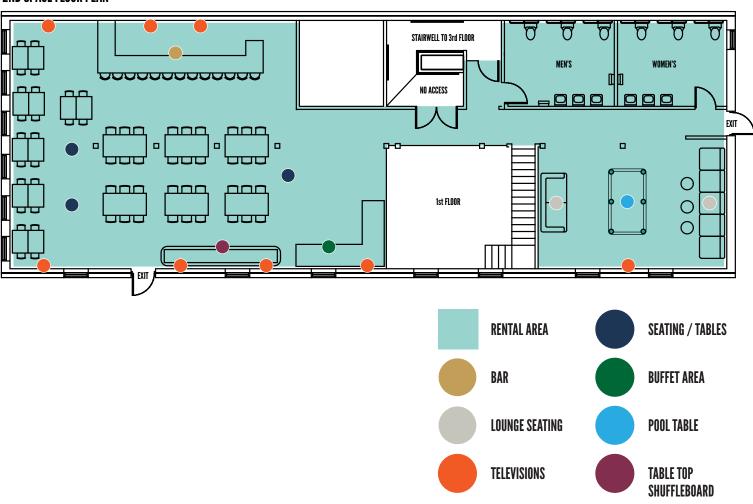

, dry rubbed, and slow roasted Angus beef (additional MP/per person).



#### SALMON\*

Fresh Canadian salmon. Perfectly seasoned and grilled with your choice of salt and pepper, lemon pepper, barbecue sauce, or blackened.



SALAD SERVICE 2.5 PP
BREAD SERVICE 1.5 PP

### SIDES

HOUSEMADE COLESLAW
SOUTHERN POTATO SALAD
THREE CHEESE MAC & CHEESE
SAVORY BAKED BEANS WITH SAUSAGE
POTATOES AU GRATIN
LEMON BUTTER ASPARAGUS
ROASTED ZUCCHINI AND SQUASH

.....

(V) (G) all sides are vegetarian except for the Baken Beans

- Food / Beverage tax (6.75%) will be automatically included.
- 20% gratuity will be added.
- Special requests may be accommodated. Please let us know in advance if there's something we can do for your event.



# NATTY GREENE'S

### FLOOR PLAN

.....

## **2ND SPACE FLOOR PLAN**