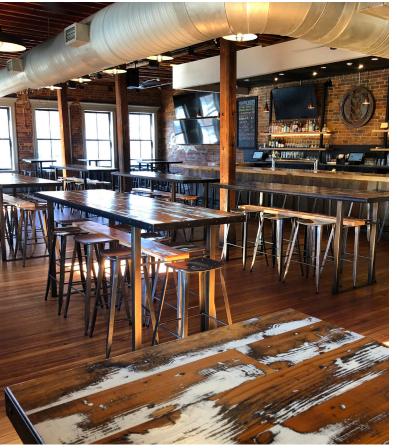

# 

MONDAY - WEDNESDAY \$800

Other days / evenings may be available. Contact us for availability and pricing.

Day Rental - 11:00 am - 4:00 pm // Night Rental - 5:30 pm - Close

Capacity: The 2nd Space features 3500 square feet with a capacity of 150 people and includes all bar height table seating, a comfortable lounge area, pool table, table top shuffle board and several TVs to present or watch the games! Rental includes use of The 2nd Space, staff, all dinnerware, set up, and clean up. Food must be ordered from The 2nd Space menu. Outside desserts are welcome or we can have them ordered. Booking The 2nd Space requires paying rental fee, agreeing to and signing contract. Minimum food purchase required. Food prices are subject to change based on availability.