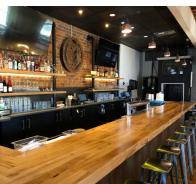

# 

MONDAY - WEDNESDAY \$800

Other days / evenings may be available. Contact us for availability and pricing.

Day Rental - 11:00 am - 4:00 pm // Night Rental - 5:30 pm - Close

Capacity: The 2nd Space features 3500 square feet with a capacity of 150 people and includes all bar height table seating, a comfortable lounge area, pool table, table top shuffle board and several TVs to present or watch the games! Rental includes use of The 2nd Space, staff, all dinnerware, set up, and clean up. Food must be ordered from The 2nd Space menu. Outside desserts are welcome or we can have them ordered. Booking The 2nd Space requires paying rental fee, agreeing to and signing contract. Minimum food purchase required. Food prices are subject to change based on availability.